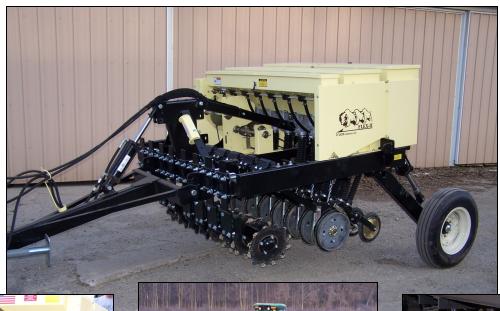

## **Available for Rent!**

Truax Brand No-Till Drill

Model **FLXII88RD Rear Wheel Drive**. Three separate seed boxes. Plants almost any kind of grass, flower, or grain seed. 5.3 foot planting width with 8 inch spaced rows. Requires minimum 40 HP tractor.