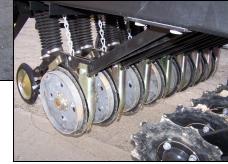

## **Available for Rent!**

Truax Brand No-Till Drill

Model **FLXII88RD Rear Wheel Drive**. Three separate seed boxes. Plants almost any kind of grass, flower, or grain seed. 5.3 foot planting width with 8 inch spaced rows. Requires minimum 40 HP tractor.