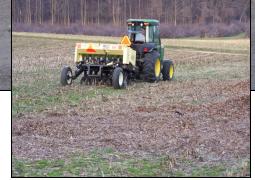

## **Available for Rent!**

Truax Brand No-Till Drill

Model **FLXII88RD Rear Wheel Drive**. Three separate seed boxes. Plants almost any kind of grass, flower, or grain seed. 5.3 foot planting width with 8 inch spaced rows. Requires minimum 40 HP tractor.