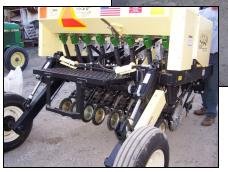

## **Available for Rent!**

Truax Brand No-Till Drill

Model **FLXII88RD Rear Wheel Drive**. Three separate seed boxes. Plants almost any kind of grass, flower, or grain seed. 5.3 foot planting width with 8 inch spaced rows. Requires minimum 40 HP tractor.